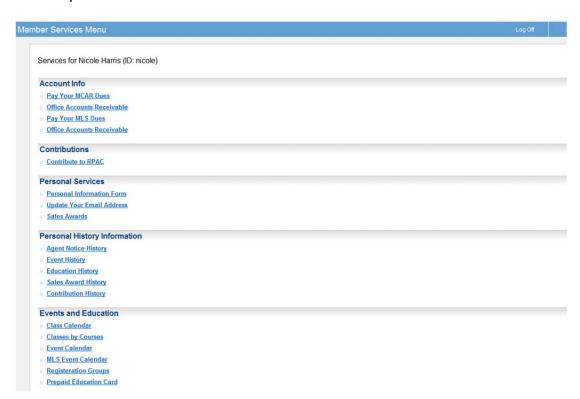

# New Look for Internet Member Services (IMS)

For organizations that license IMS, all of the IMS screens have been redesigned with a fresh new color palette and each page of IMS has been reorganized to efficiently utilize space within the browser. Bullets have been added to draw attention to menu items and gradient bars clearly identify separation between menu items. All forms have been reengineered to better utilize space within the browser window.