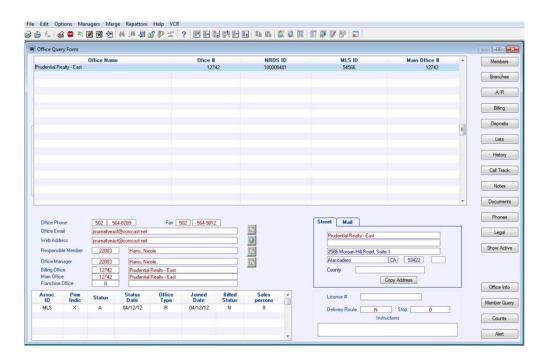

### New Look for Magic

A stunning new look for a new version! The background color scheme has been updated to light blue and the scroll tables now feature alternating row colors. All quick-link buttons have a newly designed 3D appearance. This new color palette makes the information on each screen much easier to see and read.