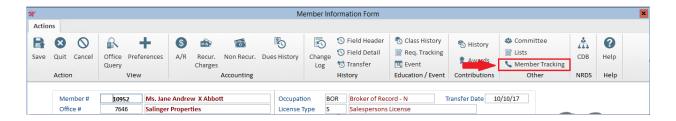

<u>NOTE:</u> FOR THOSE CUSTOMERS THAT CURRENTLY USE CALL TRACKING, YOUR HISTORY WILL REMAIN IN THE CALL TRACKING INFORMATION FORM AND CAN BE ACCESSED FROM THE LEFT SIDE MENU AS SHOWN ABOVE.

In addition, the new Member Tracking Program has replaced the Call Tracking button on the ribbon bar in the Member Information Form, see below: