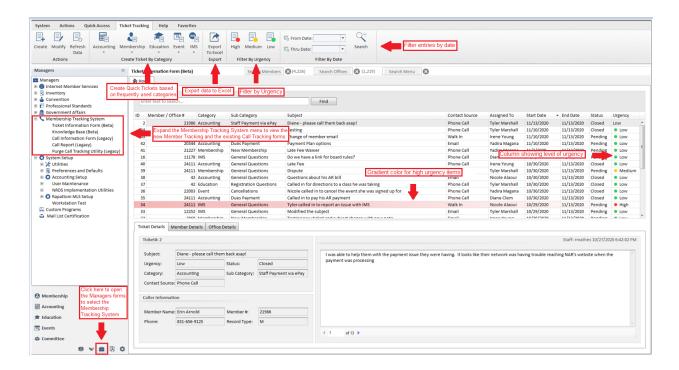

# **NEW! Member Tracking Program!**

We are thrilled to announce a new program designed to make your interactions with your agents more productive and comprehensive! The newly designed Member Tracking Program was born out of our customers' need to track all aspects of agent interaction when calling into the association for assistance. This program took the basics from the existing Call Tracking program and added much more functionality.

#### Here are some key features:

- Enhanced ticket details with a snapshot of the agent and office information, including associations, email, addresses, phone numbers, and more!
- Categories and sub categories can be assigned to better define the specific nature of the interaction.
- A customizable knowledge base for frequently requested assistance. Knowledge base articles
  will appear at the bottom of the ticket when sub category is selected and can be copied and
  emailed to the agent.
- Create "Quick Tickets" based on frequently asked topics.
- Ticket Information Form is color-coded to denote urgency for follow up.
- Built in filter that allows you to filter the ticket information form by date or by urgency.
- Gradient color denotes high urgency matters to make them clearly visible.
- Quickly Export data directly to Excel.

<u>NOTE:</u> FOR THOSE CUSTOMERS THAT CURRENTLY USE CALL TRACKING, YOUR HISTORY WILL REMAIN IN THE CALL TRACKING INFORMATION FORM AND CAN BE ACCESSED FROM THE LEFT SIDE MENU AS SHOWN ABOVE.

In addition, the new Member Tracking Program has replaced the Call Tracking button on the ribbon bar in the Member Information Form, see below: