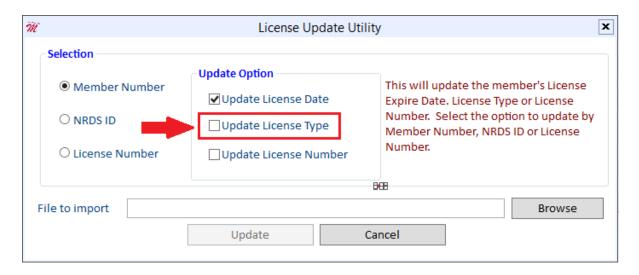

# Added License Type to the License Update Utility

We've enhanced the License Update Utility to include License Type. This enables you to update the License Type in addition to the expiration date, based on the information from your data file.