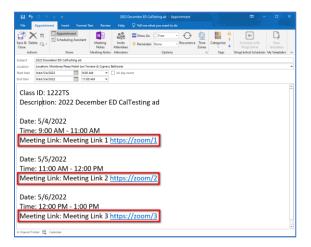

### NEW! Meeting Links Button Added to Class/Event Information Form with Import Option for Multiple Class Meetings

In order to include meeting links in registration receipts, the Class/Event Information form has been updated with a new Meeting Links option that allows users to easily add meeting details, including the URL link and description. For classes with multiple meetings, the Import feature on the Meeting Links form will auto-populate the Class ID, Date, Start Time, and End Time fields from Class Meetings setup.