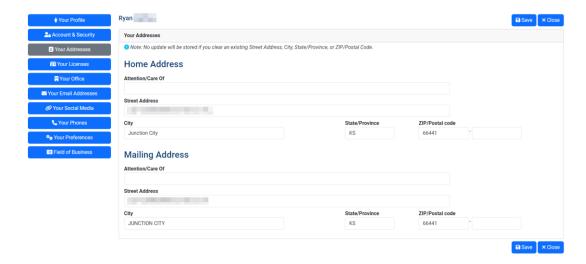

## **New Member Portal Updates!**

 Consolidated Addresses – Tired of updating address information in multiple places? We hear you!

Member home address and mailing address have been combined under a single **Addresses** tab on the Personal Information page of the Member Portal, making it more convenient to view and manage address information.