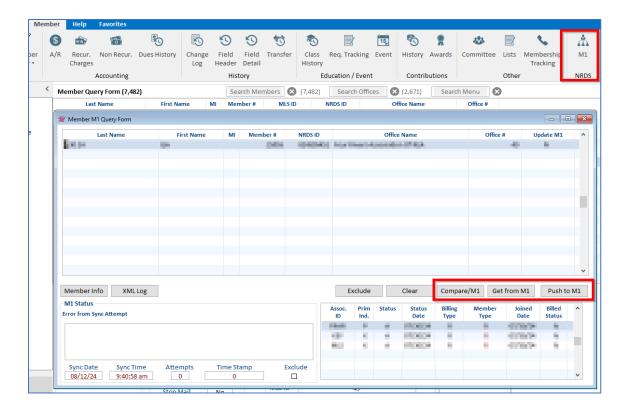

• M1 Replacement for CDB – In compliance with NAR's latest data exchange updates, NAR's legacy NRDS CDB is being replaced with the new M1 standard! With this version update, you will notice the "CDB" label has been changed to "M1." Users will not notice any major difference in Magic's software functionality and the Data Exchange module will continue to send membership, education, and financial information as before.