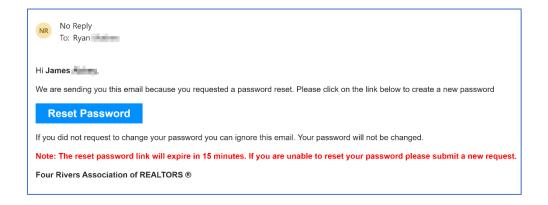

Staff Initiated Password Reset – Ready for simpler and more secure password resets? A
link icon has been added to the right of the Password field on the Member Information
Form, allowing staff to initiate a password change request with just one click. Once
initiated, an email will be sent to the member instructing them to reset their password.