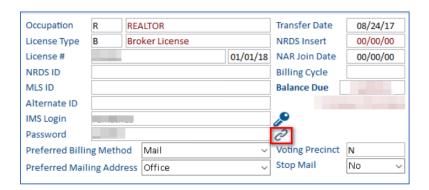

Staff Initiated Password Reset – Ready for simpler and more secure password resets? A
link icon has been added to the right of the Password field on the Member Information
Form, allowing staff to initiate a password change request with just one click. Once
initiated, an email will be sent to the member instructing them to reset their password.