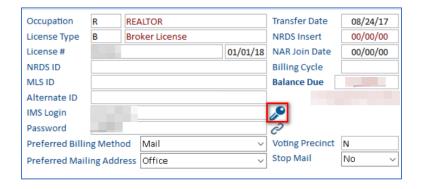

## New Magic-Cloud AMS Updates!

New "Work-As" Feature – Accessing an agent's Member Portal is easier than ever with
this new enhancement to the Member Information Form! A key icon has been added to
the right of the IMS Login field, allowing association staff to quickly log into the
corresponding Member Portal as the selected user with one click.