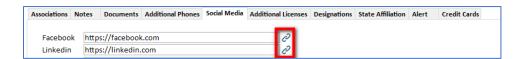

- Customizable Phone Number Field Label More customization! The Personal Fax
   Number field label on the Member Information Form can now be customized within
   Cloud AMS and displayed on the Member Portal. Contact AMS support to customize the
   Personal Fax Number field name.
- Enhanced Social Media Links Social Media links now provide a consistent experience and can be managed by association staff from the Social Media tab at the bottom of the Member Information Form, as well as by members from the Social Media tab on the Member Portal.