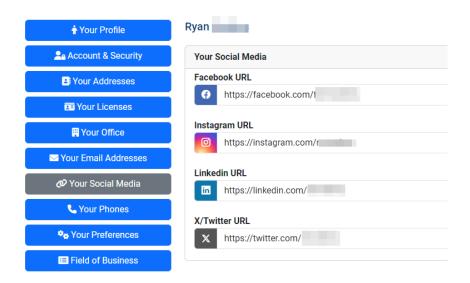

- Customizable Phone Number Field Label More customization! The Personal Fax
   Number field label on the Member Information Form can now be customized within
   Cloud AMS and displayed on the Member Portal. Contact AMS support to customize the
   Personal Fax Number field name.
- Enhanced Social Media Links Social Media links now provide a consistent experience and can be managed by association staff from the Social Media tab at the bottom of the Member Information Form, as well as by members from the Social Media tab on the Member Portal.

• **Social Media Fields** – Social media is back! The standard social media fields have been added back to the **Social Media** tab on the Member Portal.

As always, if you have any questions on these features or any other programs or processes in Rapattoni *Magic*-Cloud AMS, please don't hesitate to reach out to our support team at 1-866-730-7115 or via email to <a href="mailtosupport@rapattoni.com">support@rapattoni.com</a>.